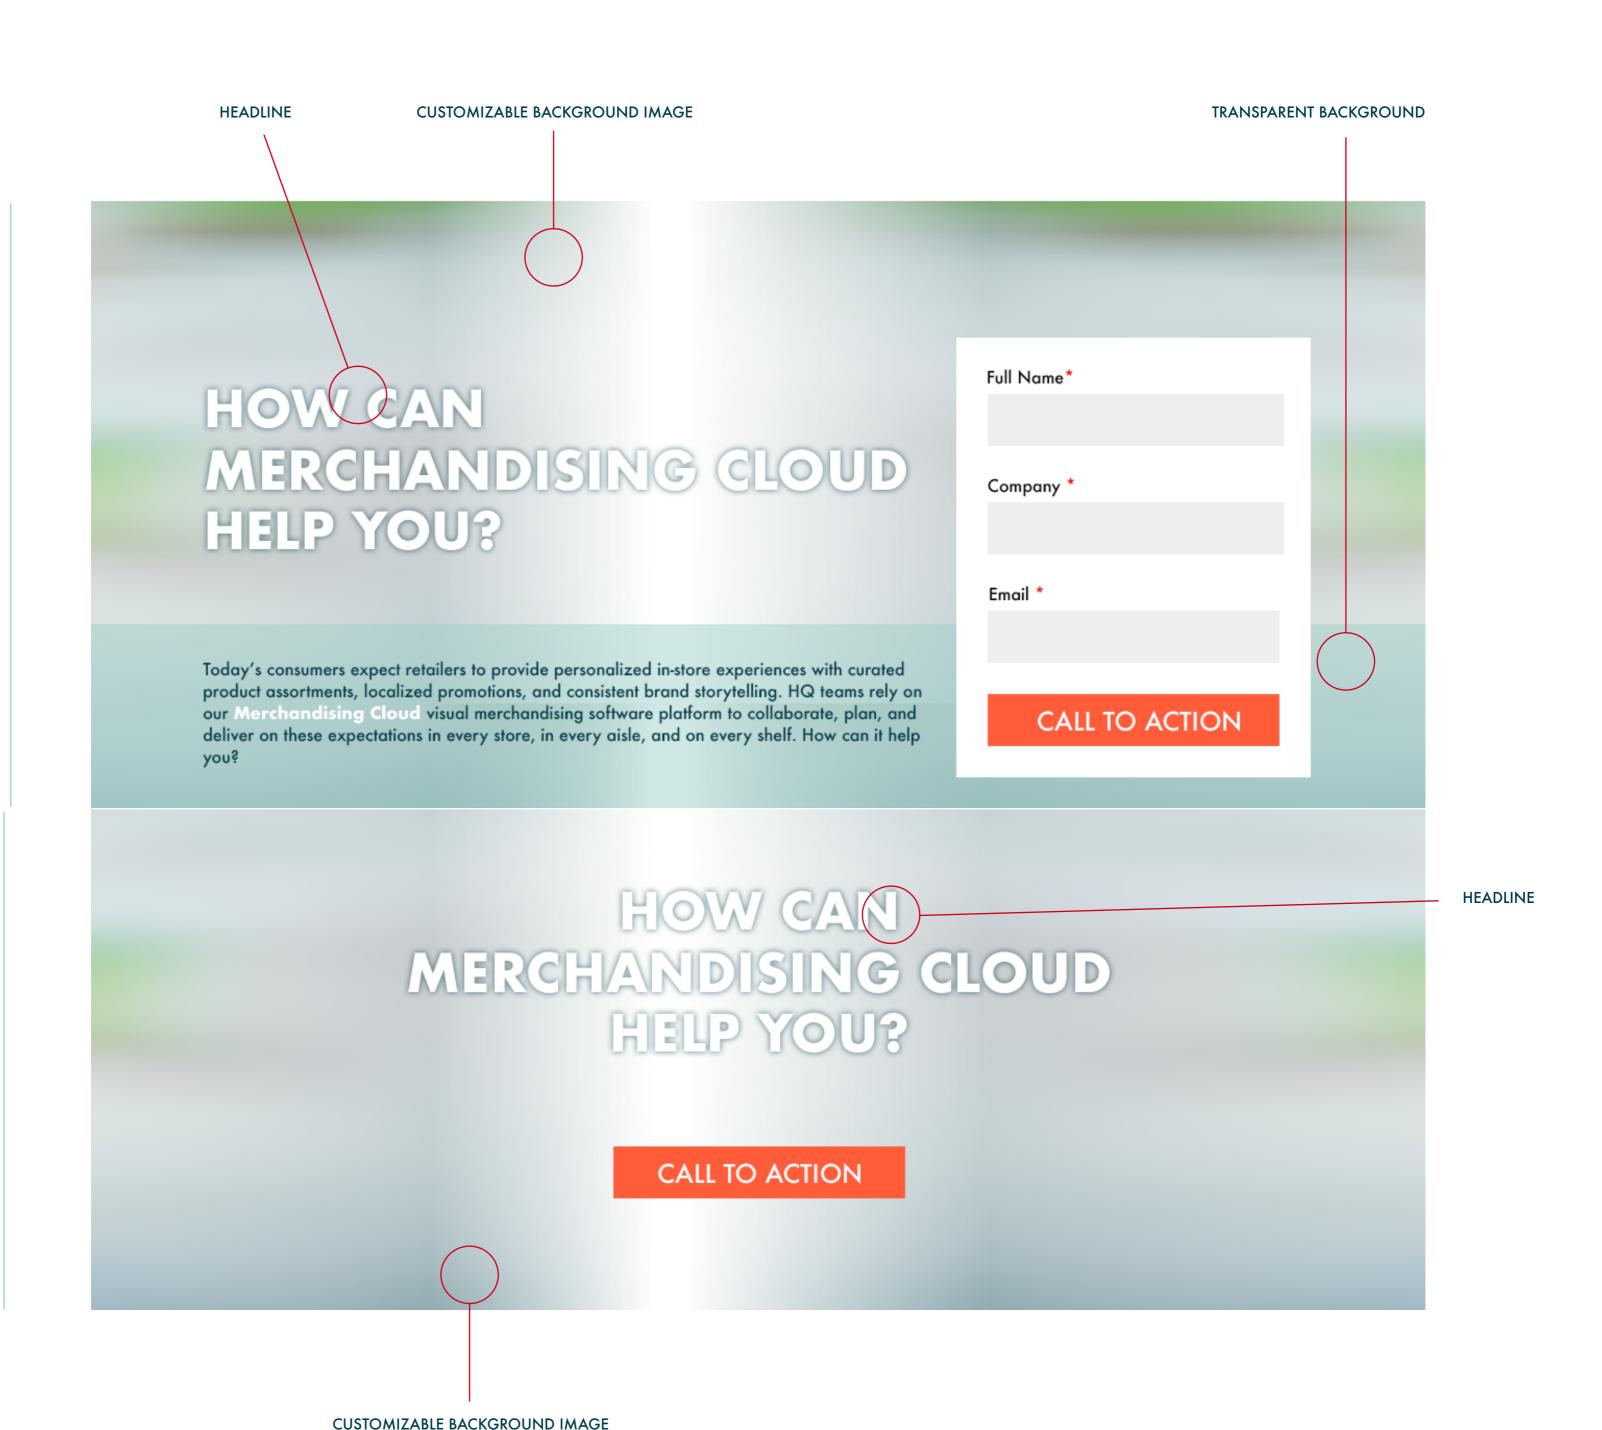

## **LIVE TEXT**

- Text should not be embedded into images and should be editable.
- Body Copy (Default Hero > Transparent Layer): Futura Medium, 16px, #003D4C, Align Left. Should also support bold, italics, color adjustment, etc.
- Button Copy: Futura Medium, 24pt, #FFFFFF (customizable color, if possible), Centered.
- Hero Headline: Futura Bold, 48pt, #FFFFFF with Outer Glow (#003D4C, 35% opacity, 7px), Align Left of Centered.

## **CUSTOMIZABLE BACKGROUND IMAGE**

- Background image should not be fixed but customizable.
- Background image could be omitted, displaying a background color of #003D4C (customizable background color, if possible).

## **DEFAULT HERO > TRANSPARENT BACKGROUND**

- Text container should be overlaid against the background image with a transparent background color.
- Background color: #A0D1CA, 50% opacity (customizable color/opacity, if possible).

## **HERO WITHOUT FORM**

- Note that this an asymmetric block with an 8/4 column split.
- Hero Block should not be a fixed size but should scale down to accomodate its contents.

## **HERO WITHOUT FORM > BUTTON**

- Button would be optional, its inclusion or exclusion would change the height of the Hero Block.
- Button color should be selectable.
- Button would likely take the user to the bottom of the page where the bottom form can be found.