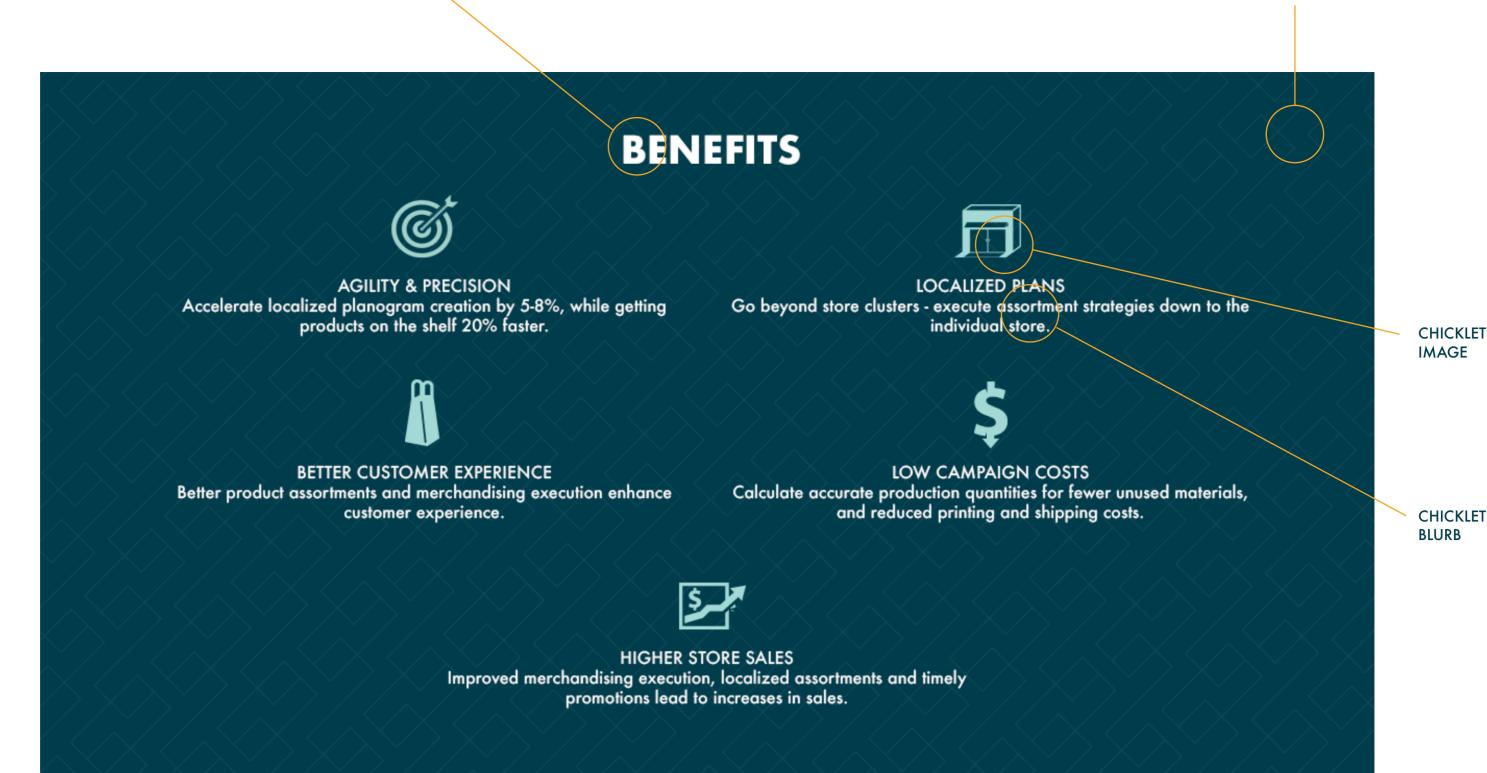

#### **CONTENT BLOCK 3 CHICKLETS**

## **CONTENT BLOCK 3 CHICKLETS**

- Should be arranged dynamically based on total number of chicklets.

## **CONTENT BLOCK 3 CHICKLETS LIVE TEXT**

- Header Copy: Futura Bold, 36px, #FFFFFF (color customizable, if possible), Centered.

- Blurb Copy: Futura Medium, 16pt, #FFFFFF, Centered. Should also support bold, italics, color adjustment, size adjustment, etc.

## **CONTENT BLOCK 3 CHICKLETS BLURB IMAGES**

- Icons: 64px x 64px, #A0D1CA, Centered.
- Images: Should be the same size across all the chicklets and be centered with respect to their associated blurbs.