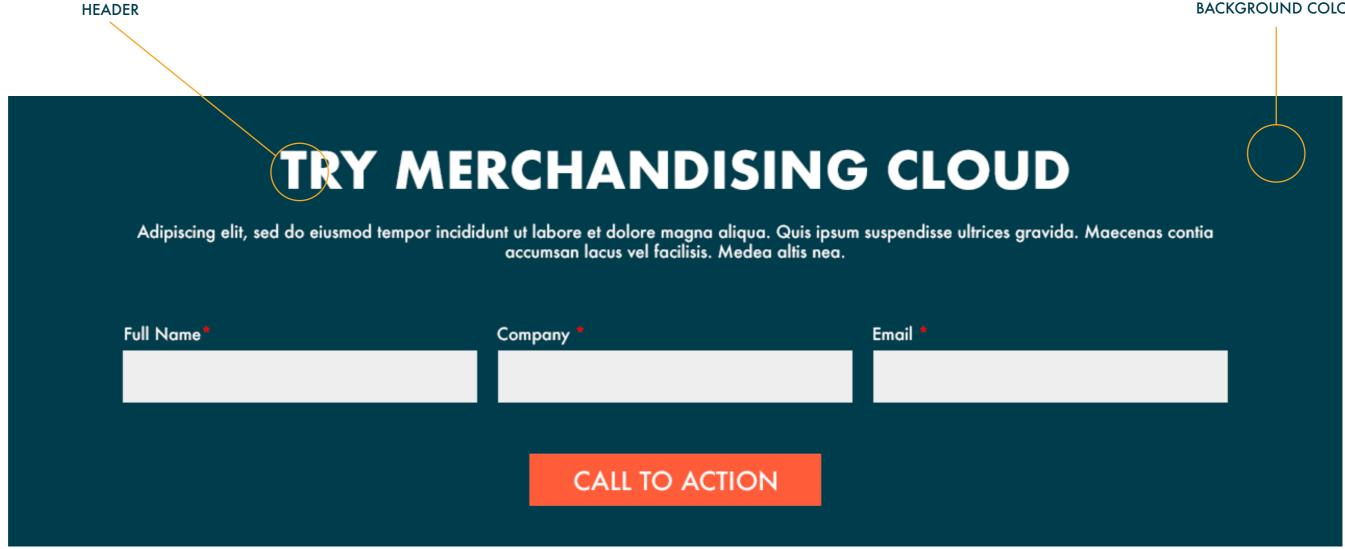

#### **LIVE TEXT**

- Block should scale in size to accomodate the amount of text included as well as the size of the form.
- Header Copy: Futura Bold, 48px, #FFFFFF, Centered. Should also support color adjustment.
- No Subhead.
- Body Copy: Futura Medium, 16px, #FFFFFF, Centered. Should also support bold, italics, color adjustment, etc.
- Form Field Label Copy: Futura Medium, 16px, #FFFFFF (Label) or #A0D1CA (required asterisk), Align Left. Should also support color adjustment.
- Button Copy: Futura Medium, 24pt, #FFFFFF (customizable color, if possible), Centered.

#### **BACKGROUND COLOR**

- Background color: #003D4C (customizable color, if possible).