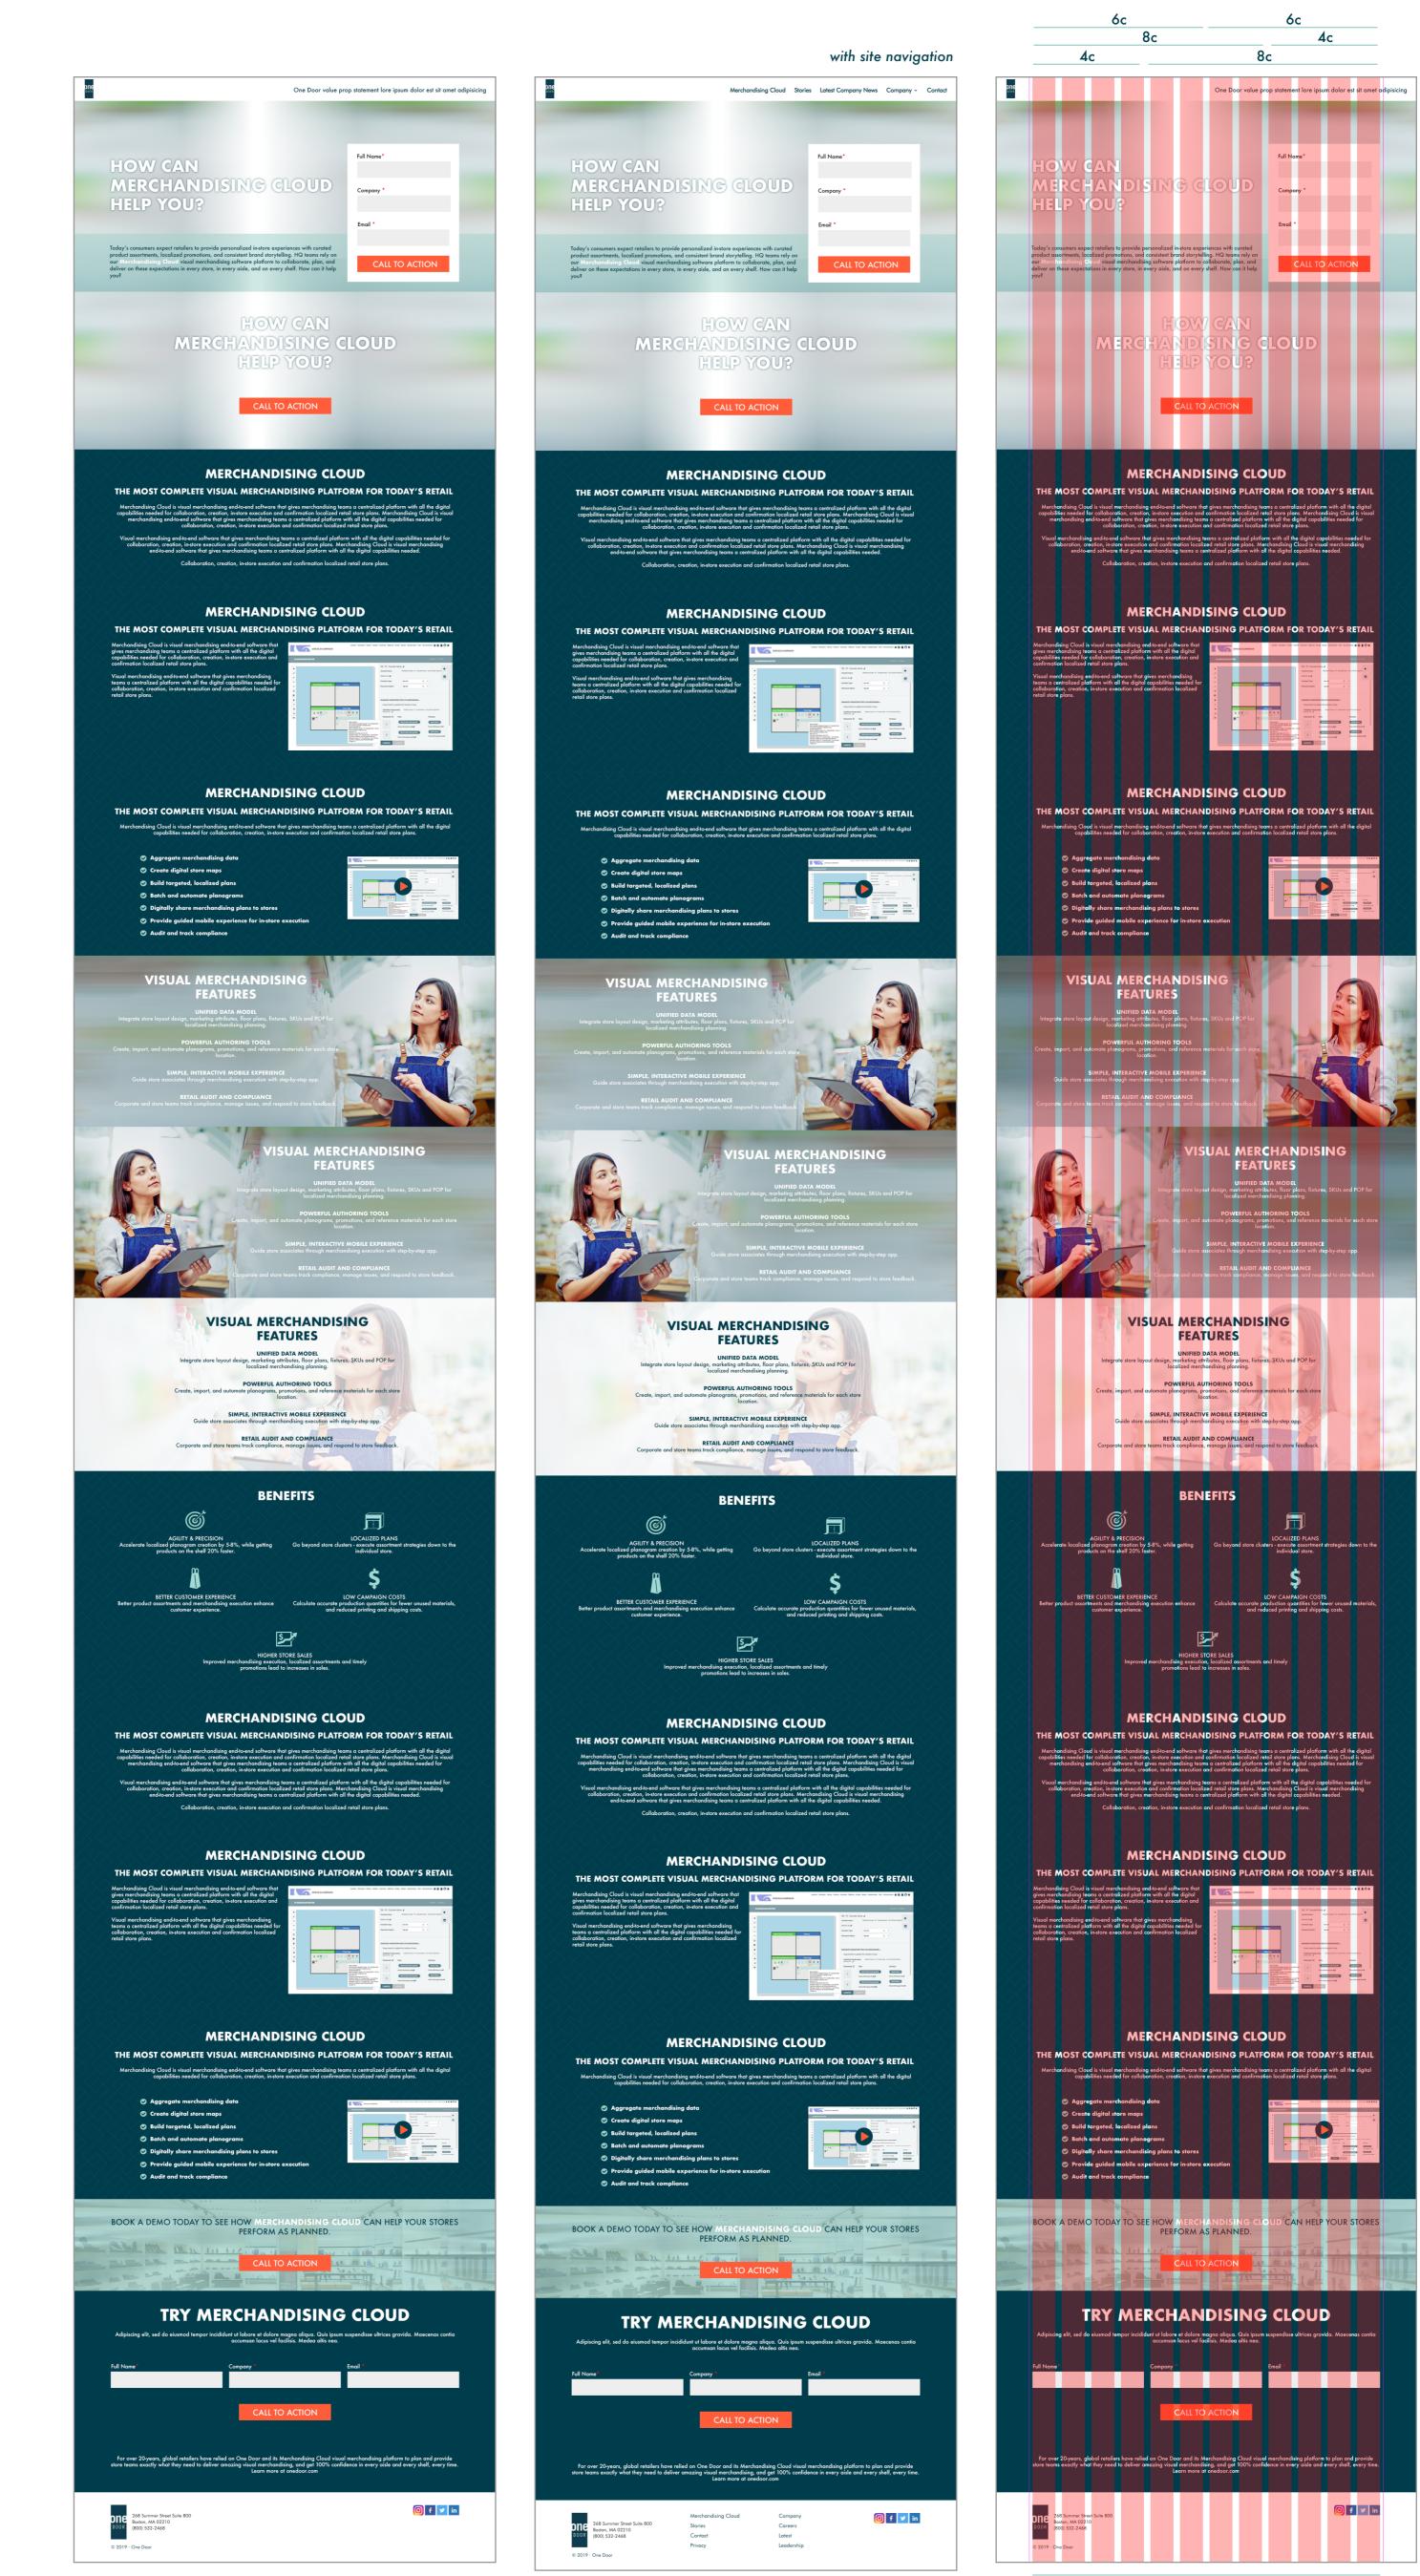

**TOP WRAPPER** 

**HERO BLOCK** 

**CONTENT BLOCK 1** 

**CONTENT BLOCK 2** 

**CONTENT BLOCK 3** 

**CONTENT BLOCK 4** 

**BOTTOM FORM BLOCK** 

**FOOTER BLOCK** 

**BOTTOM WRAPPER** 

**DEFAULT HERO** 

**HERO WITHOUT FORM** 