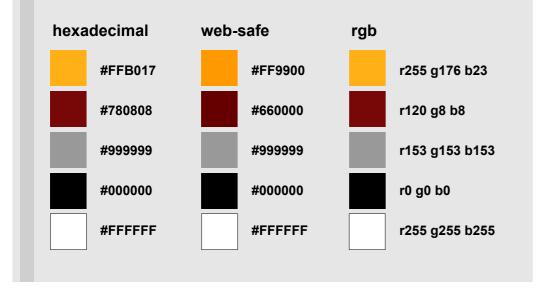

WEB PALETTE

# **CONCEPT** A

PRINT PALETTE





**::** BAR IS SAME WIDTH AS I IN *FINANCE* 









**DESIGN A2** 



DESIGN A2.1 GREY FINANCE **DESIGN A2.2** 



**DESIGN A2.3** 



# CONCEPT B

**DESIGN B1 :: HORSEY WITH PEDESTAL** 





**DESIGN B2 :: HORSEY WITHOUT BOX** 



**DESIGN B3 :: HORSEY WITHOUT PEDESTAL** 



**DESIGN B1.1** 



**DESIGN B1.4** 



**DESIGN B2.1** 



**DESIGN B3.1** 



**DESIGN B1.2** 



# CONCEPT C

**DESIGN C1** :: BOXED HORSEY WITH PEDESTAL, OUTLINED



**DESIGN C1.1** 



DESIGN C1.2





**DESIGN C1.4** 



DESIGN C2 :: PEDESTALED HORSEY WITHOUT BOX, OUTLINED D



DESIGN C2.1



**DESIGN C3** :: PEAKING HORSEY SILHOUETTE







**DESIGN C3.2** 







5 Swan Street 617.308.5171 Arlington, MA 02476 r/@greyfinance.com www.greyfinance.com



### Rebe